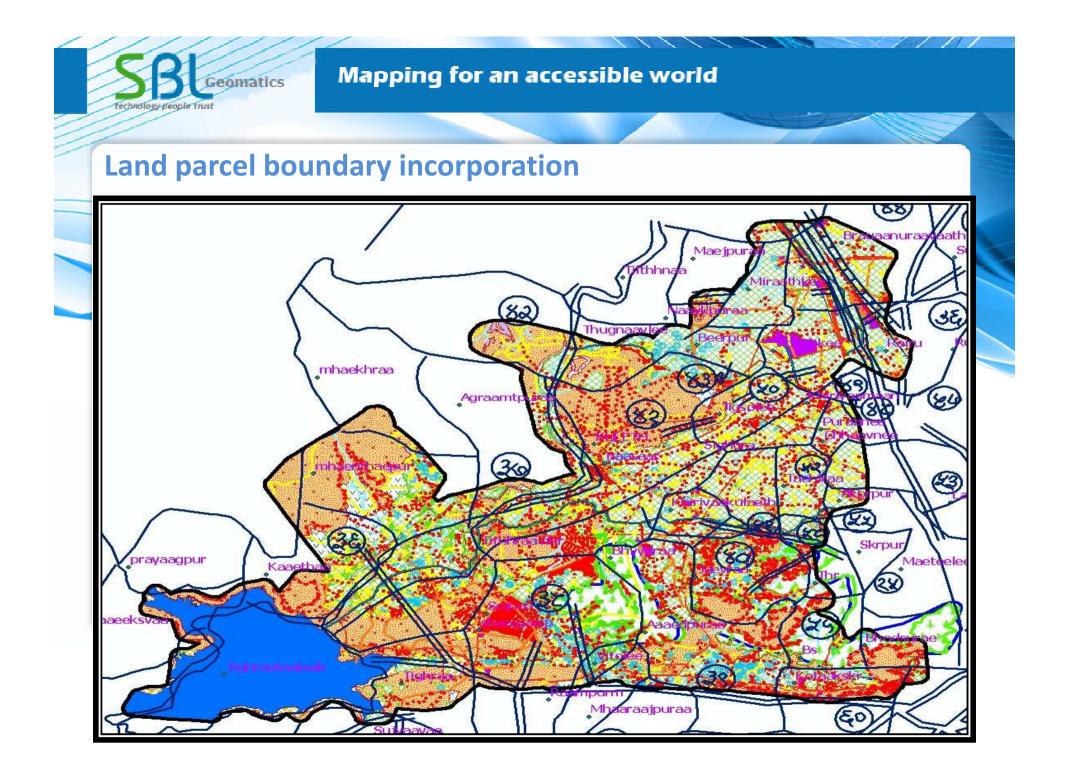

| Custom Software Development<br>Hospitality Solutions<br>Embedded Solutions<br>Networking Solutions           |
| Graphics<br>Solutions           | Graphics Design<br>Panorama and Virtual Tools<br>Multimedia and Animation<br>Digital Image Editing           |
| Business Process<br>Outsourcing | Financial & Accounting Solutions<br>Genealogy Solutions<br>Document Management Solutions<br>KPO and Research |



## Input & Study area

□ Input

SOI toposheets on 1:50,000 scale

Geo Eye Satellite images with 0.5m resolutions

□ Study area

30,000 ha and expandable to 75,000 ha adjacent to Gwalior



#### Layers extracted from Survey of India toposheets







## Layers extracted from Satellite Images-Transportation







## Layers extracted from Satellite Images-Hydrological Layers











#### **Concept Master Plan**





# SB Geomatics

#### Mapping for an accessible world

# **Salient Results**

- Largest Master Planning exercise in India with 30,000ha of land and expanding to 75,000ha
- Large amount of available barren land
- A robust geo data base of existing land use
- Master plan zoning for residential, recreational, industrial, utilities etc
- New transportation logistics (road, rail, airport) and ICD planned
- Data base for a 20 year master plan
- Intended to de-magnet polulation from major urban centers



# Thank You