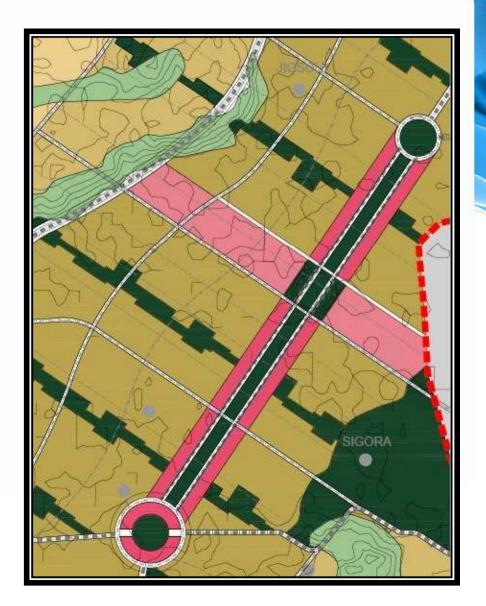

#### **Concept Master Plan**

# **Salient Results**

- Largest Master Planning exercise in India with 30,000ha of land and expanding to 75,000ha
- Large amount of available barren land
- A robust geo data base of existing land use
- Master plan zoning for residential, recreational, industrial, utilities etc
- New transportation logistics (road, rail, airport) and ICD planned
- Data base for a 20 year master plan
- Intended to de-magnet polulation from major urban centers