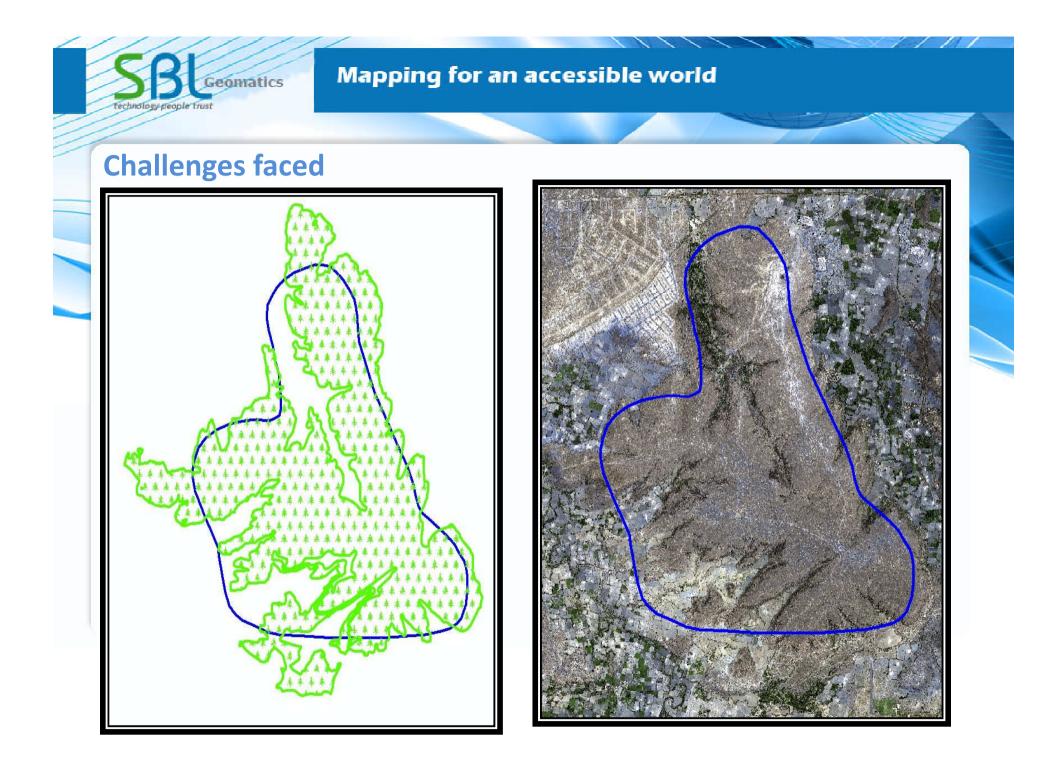

| Custom Software Development<br>Hospitality Solutions<br>Embedded Solutions<br>Networking Solutions           |
| Graphics<br>Solutions           | Graphics Design<br>Panorama and Virtual Tools<br>Multimedia and Animation<br>Digital Image Editing           |
| Business Process<br>Outsourcing | Financial & Accounting Solutions<br>Genealogy Solutions<br>Document Management Solutions<br>KPO and Research |



## Input & Study area

□ Input

SOI toposheets on 1:50,000 scale

Geo Eye Satellite images with 0.5m resolutions

□ Study area

30,000 ha and expandable to 75,000 ha adjacent to Gwalior



#### Layers extracted from Survey of India toposheets







## Layers extracted from Satellite Images-Transportation







## Layers extracted from Satellite Images-Hydrological Layers











#### **Concept Master Plan**





# SB Geomatics

#### Mapping for an accessible world

# **Salient Results**

- Largest Master Planning exercise in India with 30,000ha of land and expanding to 75,000ha
- Large amount of available barren land
- A robust geo data base of existing land use
- Master plan zoning for residential, recreational, industrial, utilities etc
- New transportation logistics (road, rail, airport) and ICD planned
- Data base for a 20 year master plan
- Intended to de-magnet polulation from major urban centers



# Thank You