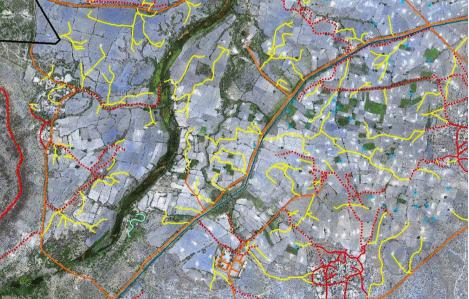

--------------------------------------------|
| Software<br>Solutions           | Custom Software Development<br>Hospitality Solutions<br>Embedded Solutions<br>Networking Solutions           |
| Graphics<br>Solutions           | Graphics Design<br>Panorama and Virtual Tools<br>Multimedia and Animation<br>Digital Image Editing           |
| Business Process<br>Outsourcing | Financial & Accounting Solutions<br>Genealogy Solutions<br>Document Management Solutions<br>KPO and Research |



## Input & Study area

□ Input

SOI toposheets on 1:50,000 scale

Geo Eye Satellite images with 0.5m resolutions

□ Study area

30,000 ha and expandable to 75,000 ha adjacent to Gwalior



#### Layers extracted from Survey of India toposheets







## Layers extracted from Satellite Images-Transportation







## Layers extracted from Satellite Images-Hydrological Layers











#### **Concept Master Plan**





# SB Geomatics

#### Mapping for an accessible world

# **Salient Results**

- Largest Master Planning exercise in India with 30,000ha of land and expanding to 75,000ha
- Large amount of available barren land
- A robust geo data base of existing land use
- Master plan zoning for residential, recreational, industrial, utilities etc
- New transportation logistics (road, rail, airport) and ICD planned
- Data base for a 20 year master plan
- Intended to de-magnet polulation from major urban centers



# Thank You