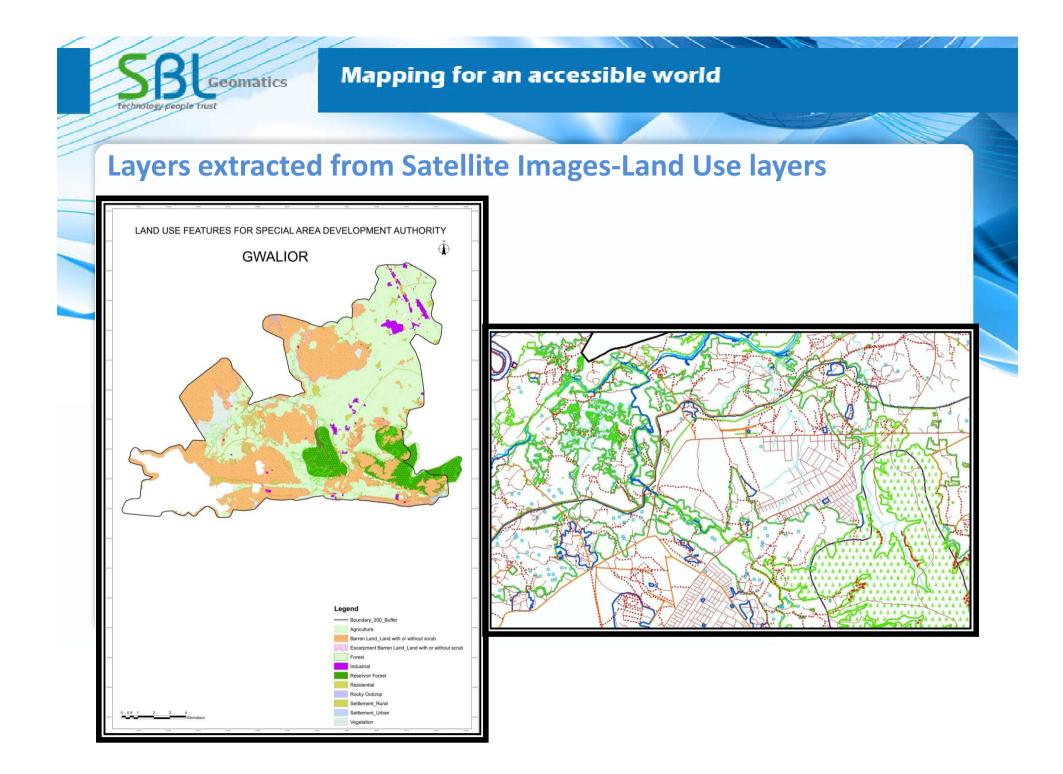

| Custom Software Development<br>Hospitality Solutions<br>Embedded Solutions<br>Networking Solutions           |
| Graphics<br>Solutions           | Graphics Design<br>Panorama and Virtual Tools<br>Multimedia and Animation<br>Digital Image Editing           |
| Business Process<br>Outsourcing | Financial & Accounting Solutions<br>Genealogy Solutions<br>Document Management Solutions<br>KPO and Research |



## Input & Study area

□ Input

SOI toposheets on 1:50,000 scale

Geo Eye Satellite images with 0.5m resolutions

□ Study area

30,000 ha and expandable to 75,000 ha adjacent to Gwalior



#### Layers extracted from Survey of India toposheets







## Layers extracted from Satellite Images-Transportation







## Layers extracted from Satellite Images-Hydrological Layers











#### **Concept Master Plan**





# SB Geomatics

#### Mapping for an accessible world

# **Salient Results**

- Largest Master Planning exercise in India with 30,000ha of land and expanding to 75,000ha
- Large amount of available barren land
- A robust geo data base of existing land use
- Master plan zoning for residential, recreational, industrial, utilities etc
- New transportation logistics (road, rail, airport) and ICD planned
- Data base for a 20 year master plan
- Intended to de-magnet polulation from major urban centers



# Thank You