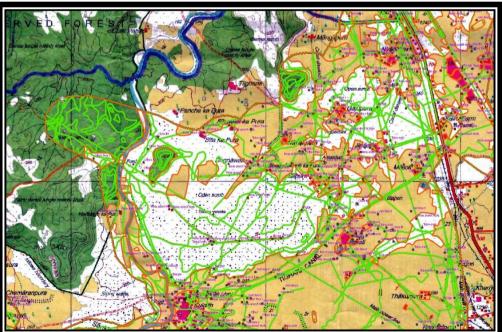

------------------------------------------------------------------------------------------------------------|
| Software<br>Solutions           | Custom Software Development<br>Hospitality Solutions<br>Embedded Solutions<br>Networking Solutions           |
| Graphics<br>Solutions           | Graphics Design<br>Panorama and Virtual Tools<br>Multimedia and Animation<br>Digital Image Editing           |
| Business Process<br>Outsourcing | Financial & Accounting Solutions<br>Genealogy Solutions<br>Document Management Solutions<br>KPO and Research |



## Input & Study area

□ Input

SOI toposheets on 1:50,000 scale

Geo Eye Satellite images with 0.5m resolutions

□ Study area

30,000 ha and expandable to 75,000 ha adjacent to Gwalior



#### Layers extracted from Survey of India toposheets







## Layers extracted from Satellite Images-Transportation







## Layers extracted from Satellite Images-Hydrological Layers











#### **Concept Master Plan**





# SB Geomatics

#### Mapping for an accessible world

# **Salient Results**

- Largest Master Planning exercise in India with 30,000ha of land and expanding to 75,000ha
- Large amount of available barren land
- A robust geo data base of existing land use
- Master plan zoning for residential, recreational, industrial, utilities etc
- New transportation logistics (road, rail, airport) and ICD planned
- Data base for a 20 year master plan
- Intended to de-magnet polulation from major urban centers



# Thank You