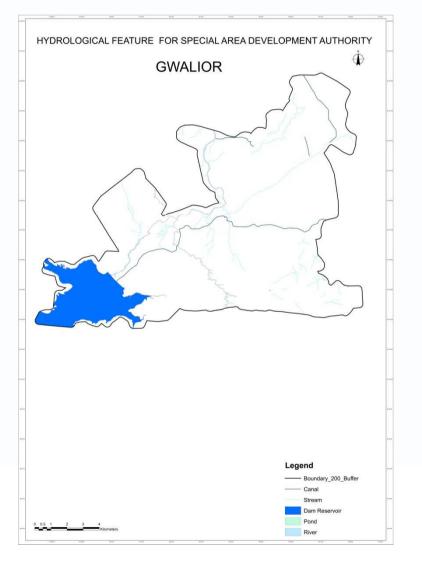

ns           | Custom Software Development<br>Hospitality Solutions<br>Embedded Solutions<br>Networking Solutions           |
| Graphics<br>Solutions           | Graphics Design<br>Panorama and Virtual Tools<br>Multimedia and Animation<br>Digital Image Editing           |
| Business Process<br>Outsourcing | Financial & Accounting Solutions<br>Genealogy Solutions<br>Document Management Solutions<br>KPO and Research |



## Input & Study area

□ Input

SOI toposheets on 1:50,000 scale

Geo Eye Satellite images with 0.5m resolutions

□ Study area

30,000 ha and expandable to 75,000 ha adjacent to Gwalior



#### Layers extracted from Survey of India toposheets







## Layers extracted from Satellite Images-Transportation







## Layers extracted from Satellite Images-Hydrological Layers











#### **Concept Master Plan**





# SB Geomatics

#### Mapping for an accessible world

# **Salient Results**

- Largest Master Planning exercise in India with 30,000ha of land and expanding to 75,000ha
- Large amount of available barren land
- A robust geo data base of existing land use
- Master plan zoning for residential, recreational, industrial, utilities etc
- New transportation logistics (road, rail, airport) and ICD planned
- Data base for a 20 year master plan
- Intended to de-magnet polulation from major urban centers



# Thank You