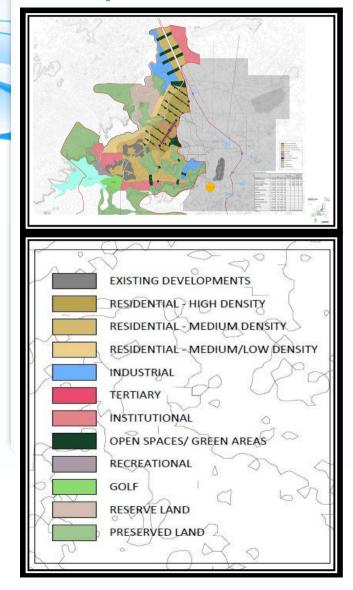

#### **Concept Master Plan**

# **Salient Results**

- Largest Master Planning exercise in India with 30,000ha of land and expanding to 75,000ha
- Large amount of available barren land
- A robust geo data base of existing land use
- Master plan zoning for residential, recreational, industrial, utilities etc
- New transportation logistics (road, rail, airport) and ICD planned
- Data base for a 20 year master plan
- Intended to de-magnet polulation from major urban centers