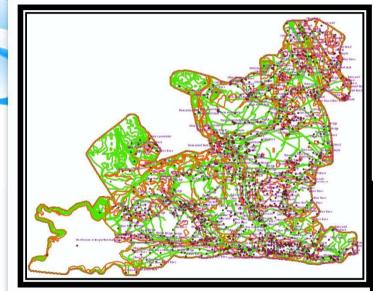

--------------------------------------------------------------------------------------------------------------|
| Software<br>Solutions           | Custom Software Development<br>Hospitality Solutions<br>Embedded Solutions<br>Networking Solutions           |
| Graphics<br>Solutions           | Graphics Design<br>Panorama and Virtual Tools<br>Multimedia and Animation<br>Digital Image Editing           |
| Business Process<br>Outsourcing | Financial & Accounting Solutions<br>Genealogy Solutions<br>Document Management Solutions<br>KPO and Research |



## Input & Study area

□ Input

SOI toposheets on 1:50,000 scale

Geo Eye Satellite images with 0.5m resolutions

□ Study area

30,000 ha and expandable to 75,000 ha adjacent to Gwalior



#### Layers extracted from Survey of India toposheets







## Layers extracted from Satellite Images-Transportation







## Layers extracted from Satellite Images-Hydrological Layers











#### **Concept Master Plan**





# SB Geomatics

#### Mapping for an accessible world

# **Salient Results**

- Largest Master Planning exercise in India with 30,000ha of land and expanding to 75,000ha
- Large amount of available barren land
- A robust geo data base of existing land use
- Master plan zoning for residential, recreational, industrial, utilities etc
- New transportation logistics (road, rail, airport) and ICD planned
- Data base for a 20 year master plan
- Intended to de-magnet polulation from major urban centers



# Thank You