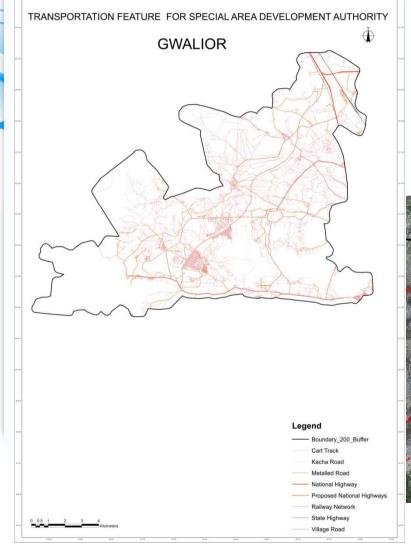

----------------------------------------------|
| Software<br>Solutions           | Custom Software Development<br>Hospitality Solutions<br>Embedded Solutions<br>Networking Solutions           |
| Graphics<br>Solutions           | Graphics Design<br>Panorama and Virtual Tools<br>Multimedia and Animation<br>Digital Image Editing           |
| Business Process<br>Outsourcing | Financial & Accounting Solutions<br>Genealogy Solutions<br>Document Management Solutions<br>KPO and Research |



## Input & Study area

□ Input

SOI toposheets on 1:50,000 scale

Geo Eye Satellite images with 0.5m resolutions

□ Study area

30,000 ha and expandable to 75,000 ha adjacent to Gwalior



#### Layers extracted from Survey of India toposheets







## Layers extracted from Satellite Images-Transportation







## Layers extracted from Satellite Images-Hydrological Layers











#### **Concept Master Plan**





# SB Geomatics

#### Mapping for an accessible world

# **Salient Results**

- Largest Master Planning exercise in India with 30,000ha of land and expanding to 75,000ha
- Large amount of available barren land
- A robust geo data base of existing land use
- Master plan zoning for residential, recreational, industrial, utilities etc
- New transportation logistics (road, rail, airport) and ICD planned
- Data base for a 20 year master plan
- Intended to de-magnet polulation from major urban centers



# Thank You